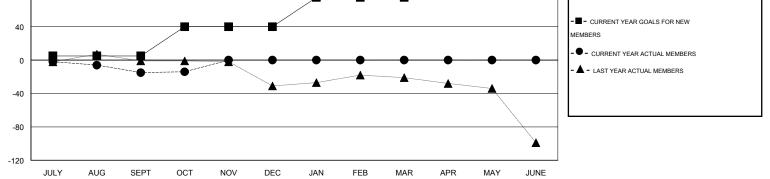

## GMT: THOMAS MATNEY

| ILLINOIS |
|----------|
|          |

| GMT: THOMAS MATNEY    |        |                  | LOCATION ILLINOIS |                  |                  |               |                    | GMT CA 1                            |                    |                  |
|-----------------------|--------|------------------|-------------------|------------------|------------------|---------------|--------------------|-------------------------------------|--------------------|------------------|
| Clubs                 |        |                  |                   |                  |                  |               | Members            |                                     |                    |                  |
| RESULTS FOR 2015-2016 |        |                  |                   |                  |                  | RESU          | ILTS FOR 2015-2016 |                                     |                    |                  |
| QUARTE                | R      | NEW CLUB<br>GOAL | NEW CLUBS         | DROPPED<br>CLUBS | NET<br>GAIN/LOSS | QUARTER       | NEW MEMBER<br>GOAL | CHARTER AND<br>NEW MEMBERS<br>ADDED | DROPPED<br>MEMBERS | NET<br>GAIN/LOSS |
| JULY/AUG              | G/SEPT | 0                | 0                 | 0                | 0                | JULY/AUG/SEPT | 5                  | 19                                  | 34                 | -15              |
| OCT/NOV               | /DEC   | 1                | 0                 | 0                | 0                | OCT/NOV/DEC   | 35                 | 4                                   | 3                  | 1                |
| JAN/FEB/              | MAR    | 1                | 0                 | 0                | 0                | JAN/FEB/MAR   | 35                 | 0                                   | 0                  | 0                |
| APR/MAY/              | /JUNE  | 0                | 0                 | 0                | 0                | APR/MAY/JUNE  | 10                 | 0                                   | 0                  | 0                |