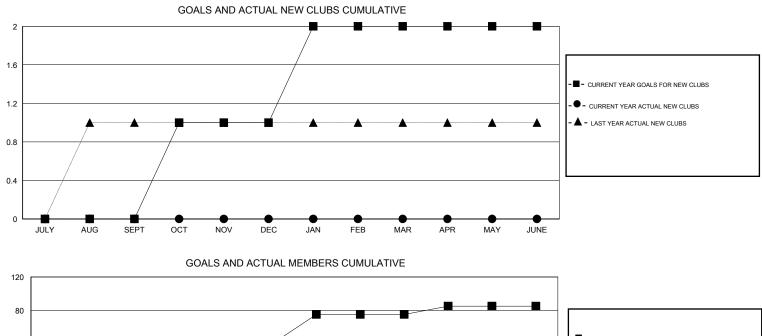

## GMT: THOMAS MATNEY

| ILLINOIS |
|----------|
|          |

| GMT: THOMAS MATNEY    |        |                  | LOCATION ILLINOIS |                  |                  |               |                    | GMT CA 1                            |                    |                  |
|-----------------------|--------|------------------|-------------------|------------------|------------------|---------------|--------------------|-------------------------------------|--------------------|------------------|
| Clubs                 |        |                  |                   |                  |                  |               | Members            |                                     |                    |                  |
| RESULTS FOR 2015-2016 |        |                  |                   |                  |                  | RESU          | ILTS FOR 2015-2016 |                                     |                    |                  |
| QUARTE                | R      | NEW CLUB<br>GOAL | NEW CLUBS         | DROPPED<br>CLUBS | NET<br>GAIN/LOSS | QUARTER       | NEW MEMBER<br>GOAL | CHARTER AND<br>NEW MEMBERS<br>ADDED | DROPPED<br>MEMBERS | NET<br>GAIN/LOSS |
| JULY/AUG              | G/SEPT | 0                | 0                 | 0                | 0                | JULY/AUG/SEPT | 5                  | 19                                  | 34                 | -15              |
| OCT/NOV               | /DEC   | 1                | 0                 | 0                | 0                | OCT/NOV/DEC   | 35                 | 4                                   | 3                  | 1                |
| JAN/FEB/              | MAR    | 1                | 0                 | 0                | 0                | JAN/FEB/MAR   | 35                 | 0                                   | 0                  | 0                |
| APR/MAY/              | /JUNE  | 0                | 0                 | 0                | 0                | APR/MAY/JUNE  | 10                 | 0                                   | 0                  | 0                |